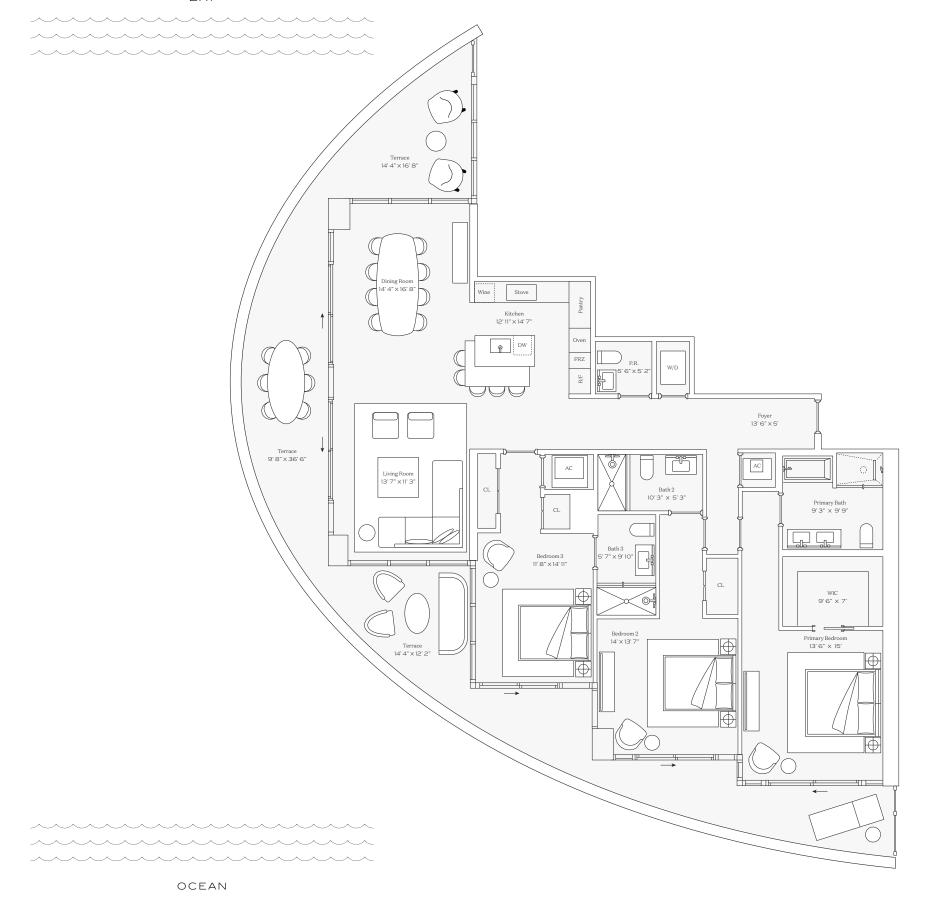

## Residence 01

INTERIOR: 2,178 SQ. FT. 202 SQ. M. BALCONY: 908 SQ. FT. 84 SQ. M. TOTAL: 3,086 SQ. FT. 286 SQ. M.

3 BEDROOMS
3 BATHROOMS
POWDER ROOM
PRIVATE TERRACE

OCEAN

305-520-7974 | FIVEPARK.COM

PAR

This condominium is being developed by TCH 500 Alton, LLC, a Florida limited right to use the trademarked names and logos of Terra. Any and all statements, disclosures and/or representations shall be deemed made by Developer and not by Terra and you agree to look solely to Developer (and not to Terra and/or its affiliates) with respect to any and all matters relating to the marketing and/or development of the Condominium and with respect to the sales of units in the Condominium. Oral representations cannot be relied upon as correctly stating the representations of the developer. For correct representations, make reference to this brochure and to the documents required by section 718.503, Florida statutes, to be furnished by a developer to a buyer or lessee. These materials are not intended to be an offer to sell, or solicitation to buy a unit in the condominium. Such an offering shall only be made pursuant to the prospectus or in the applicable purchase agreement. In no event shall any solicitation, offer or sale of a unit in the condominium be made in, or to residents of, any state or country in which such activity would be unlawful. The project graphics, renderings and text provided herein are copyrighted works owned by the Developer. All rights reserved. Unauthorized to make any representations or other statements regarding the projects, and no agreements with, deposits paid to or other arrangements made with any real estate broker are or shall be binding on the Developer.