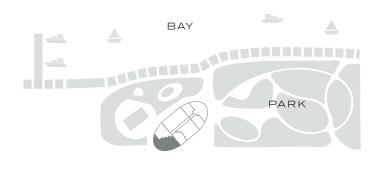

## FIVE PARK

MIAMI BEACH

## Residence 01

INTERIOR: 2,178 SQ. FT. 202 SQ. M. BALCONY: 908 SQ. FT. 84 SQ. M. TOTAL: 3,086 SQ. FT. 286 SQ. M.

3 BEDROOMS
3 BATHROOMS
POWDER ROOM
PRIVATE TERRACE

OCEAN

305-520-7974 | FIVEPARK.COM

PAR

This condominium is being developed by TCH 500 Alton, LLC, a Florida limited right to use the trademarked names and logos of Terra. Any and all statements, disclosures and/or representations shall be deemed made by Developer and not by Terra and you agree to look solely to Developer (and not to Terra and/or its affiliates) with respect to any and all matters relating to the marketing and/or development of the Condominium and with respect to the sales of units in the Condominium. Oral representations cannot be relied upon as correctly stating the representations of the developer. For correct representations, make reference to this brochure and to the documents required by section 718.503, Florida statutes, to be furnished by a developer to a buyer or lessee. These materials are not intended to be an offer to sell, or solicitation to buy a unit in the condominium. Such an offering shall only be made pursuant to the prospectus or in the applicable purchase agreement. In no event shall any solicitation, offer or sale of a unit in the condominium be made in, or to residents of, any state or country in which such activity would be unlawful. The project graphics, renderings and text provided herein are copyrighted works owned by the Developer. All rights reserved. Unauthorized to make any representations or other statements regarding the projects, and no agreements with, deposits paid to or other arrangements made with any real estate broker are or shall be binding on the Developer.