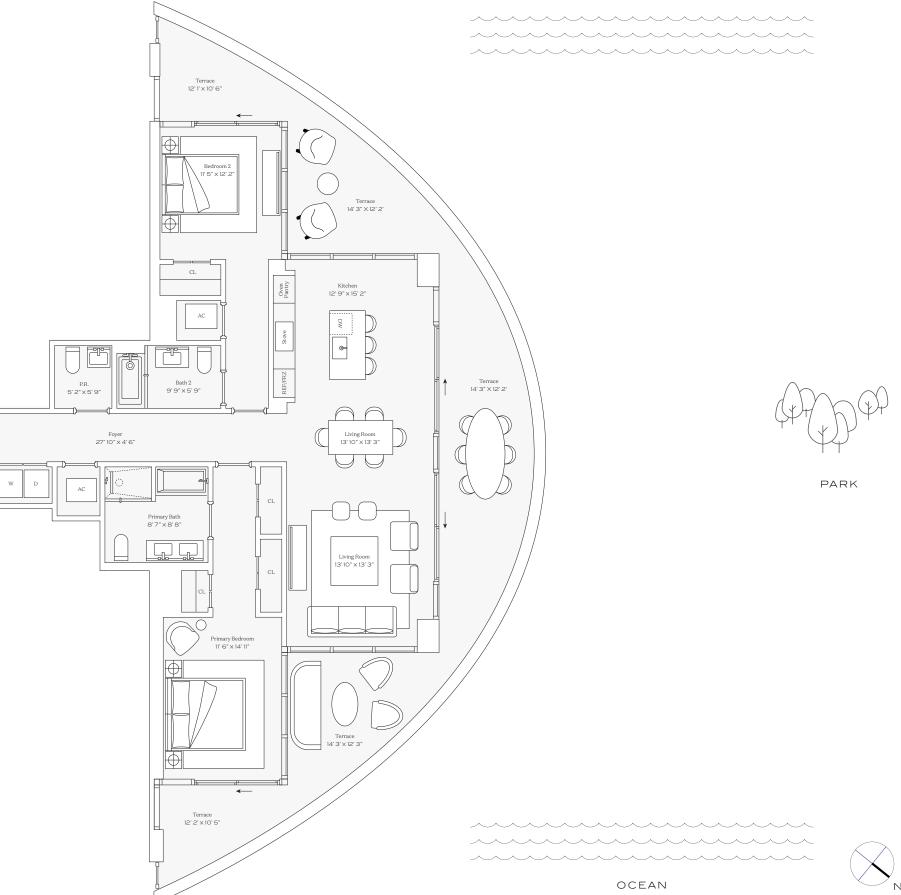

## Residence 05

INTERIOR: 1,516 SQ FT. 140 SQ. M. BALCONY: 818 SQ. FT. 76 SQ. M. TOTAL: 2,334 SQ. FT. 216 SQ. M.

> 2 BEDROOMS 2 BATHROOMS POWDER ROOM PRIVATE TERRACE