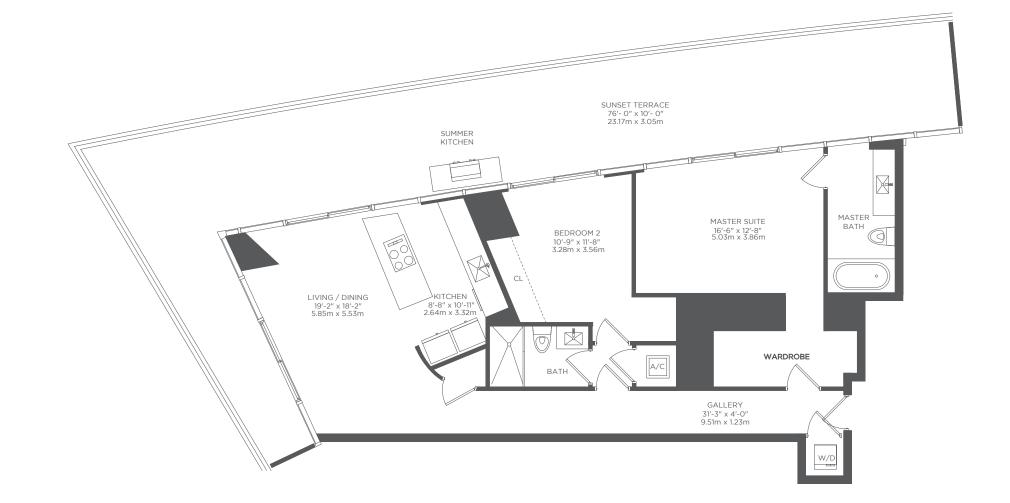

## RESIDENCE E (3RD FLOOR) 2 BEDROOMS / 2 BATHS

| A/C INTERIOR AREA | 1,326 SQ. FT. | 123.18 SQ. M. |
|-------------------|---------------|---------------|
| TERRACE AREA      | 898 SQ. FT.   | 83.42 SQ. M.  |
| TOTAL RESIDENCE   | 2,224 SQ. FT. | 206.61 SQ. M. |