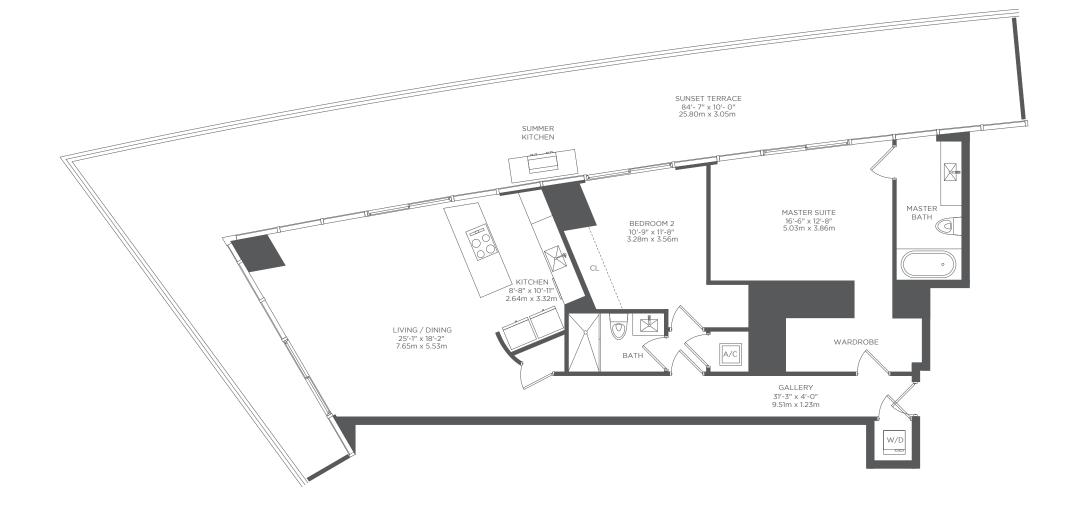

## RESIDENCE FEATURES

- Private high-speed elevator access to most residences
- Breathtaking Atlantic Ocean and city views through floor-to-ceiling windows
- Eight-foot-high double-door entry to a spacious foyer in select units
- Spacious interior floor plans with elegant smooth-finish ceilings rising to 10 feet (slab to ceiling, except where required to accommodate mechanical equipment)
- Expansive 10-foot-deep private balconies with glass railings in all residences
- Summer kitchen with under-counter refrigerator in all residences
- Recessed lighting in select corridors and bathrooms
- Intelligent climate controls with digital thermostats
- Large capacity full size washer/dryer in all residences
- Smart building technology provides seamless access to select building amenities
- All residences pre-wired for audio speakers as well as motorized drapes and programmed lighting controls in select locations