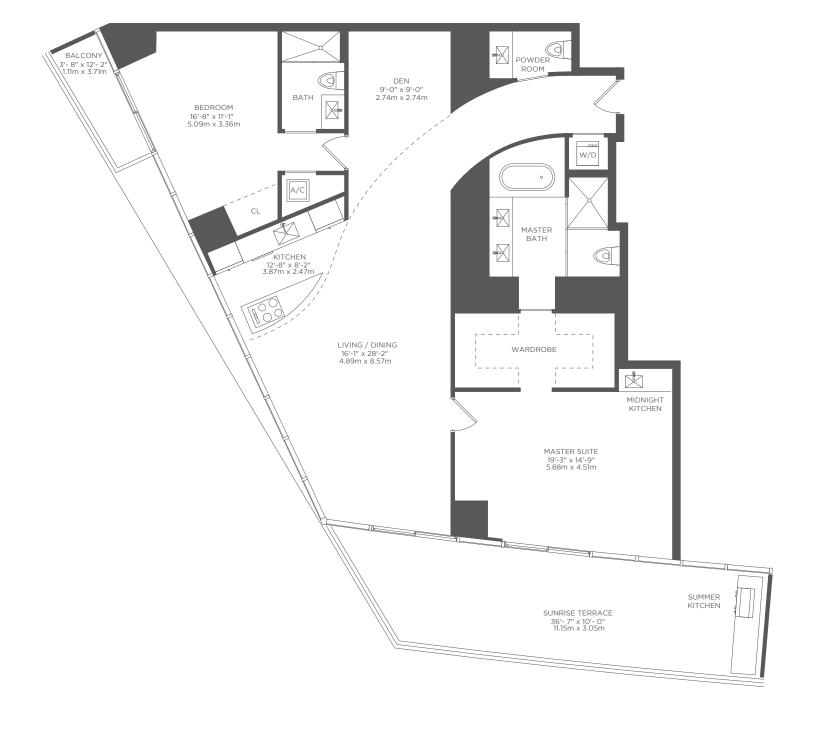

# RESIDENCE D (3RD FLOOR) 2 BEDROOMS + DEN / 2.5 BATHS

A/C INTERIOR AREA 1,796 SQ. FT. 166.85 SQ. M. TERRACE AREA 414 SQ. FT. 38.46 SQ. M. TOTAL RESIDENCE 2,330 SQ. FT. 207.17 SQ. M.