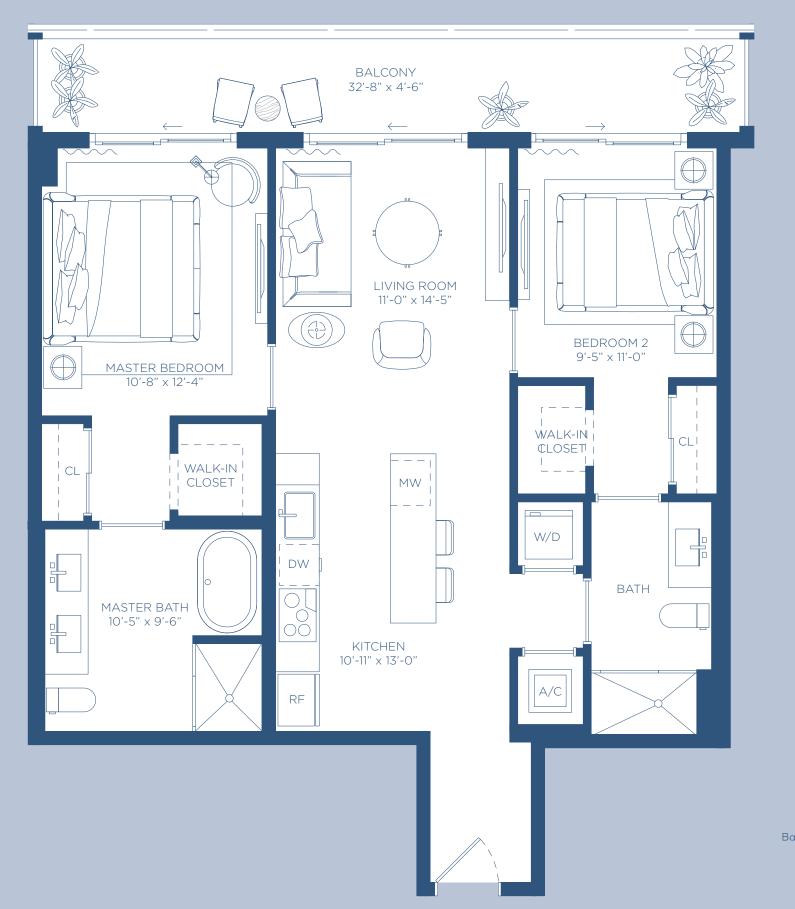

HIGHLIGHTS

2 Bedrooms 2 Bathrooms

INDOOR AREA

1016 ft<sup>2</sup>

OUTDOOR LIVING

170 ft<sup>2</sup>

TOTAL AREA

1186 ft<sup>2</sup>