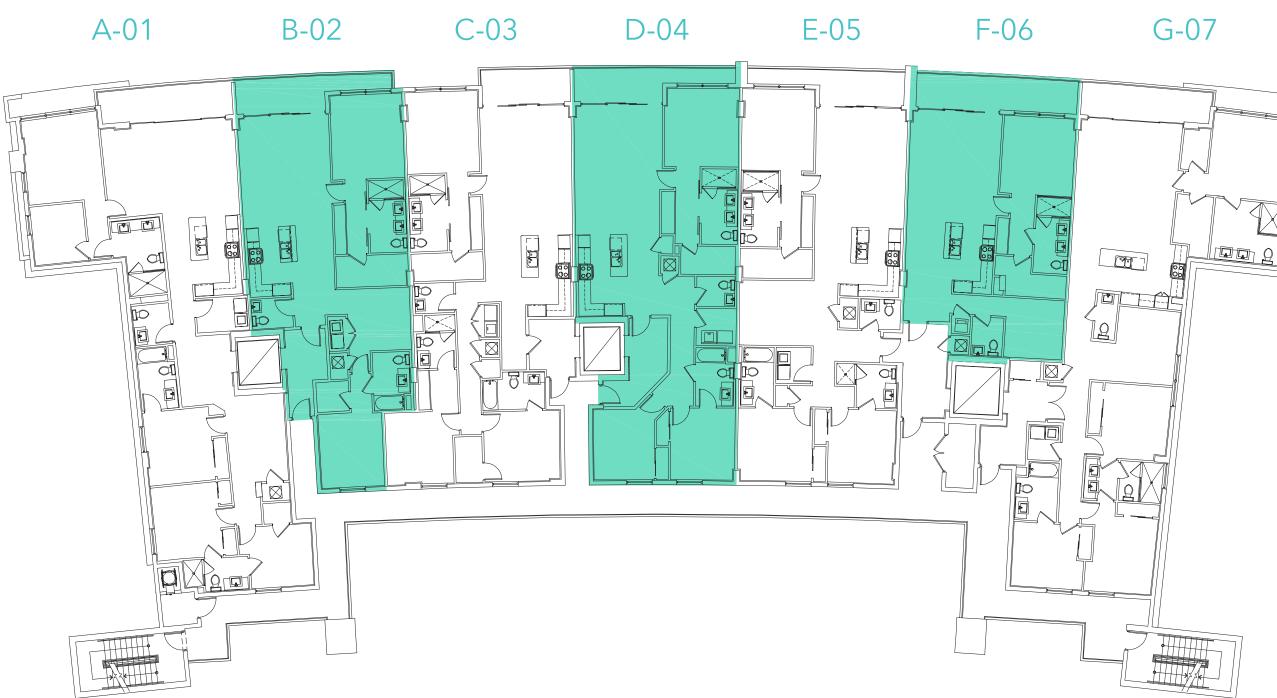

# SERENO RESIDENCES 40 Residences

# LEVEL 4 - 7 TYPICAL KEYPLAN

Stated dimensions are measured to the exterior boundaries of the exterior walls and the centerline of interior demising walls and in fact vary from the dimensions that would be determined by using the description and definition of the "Unit" set forth in the Declaration (which generally only includes the interior airspace between the perimeter walls and excludes interior structural components). Note that measurements of rooms set forth on this floor plan are generally taken at the greatest points of each given room (as if the room were a perfect rectangle), without regard for any cutouts. Accordingly, the area of the actual room will typically be smaller than the product obtained by multiplying the stated length times width. All dimensions are approximate and may vary with actual construction, and all floor plans and development plans are subject to change.