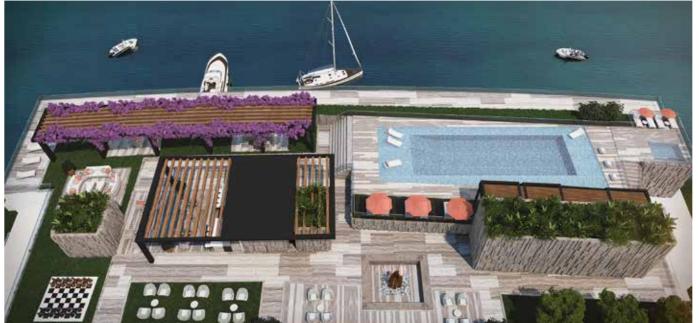

# ROOFTOP AMENITY DECK

- Relaxation Pool
- Jacuzzi
- Cabanas & Chaise Lounges
- Bar & BBQ Grill with Lounge
- Firepit
- Landscaped Gardens
- Life-size Chess Game
- Bay-Viewing Deck
- Outdoor Movie Theater
- Party-sized Outdoor Dining Table

### **ROOFTOP AMENITIES WITH BAY AND OCEAN VIEWS**

POOL WITH LOW DEPTH AREAS FOR LOUNGING JACUZZI OUTDOOR THEATER WITH SURROUND SOUND AUDIO LOUNGE AREA WITH FIRE PIT BAR-B-QUE DESIGNATED AREAS **BAR AREA** OUTDOOR DINING AREA POOLSIDE CABANAS GAMING LOUNGE AREA WITH CHESS DESIGN