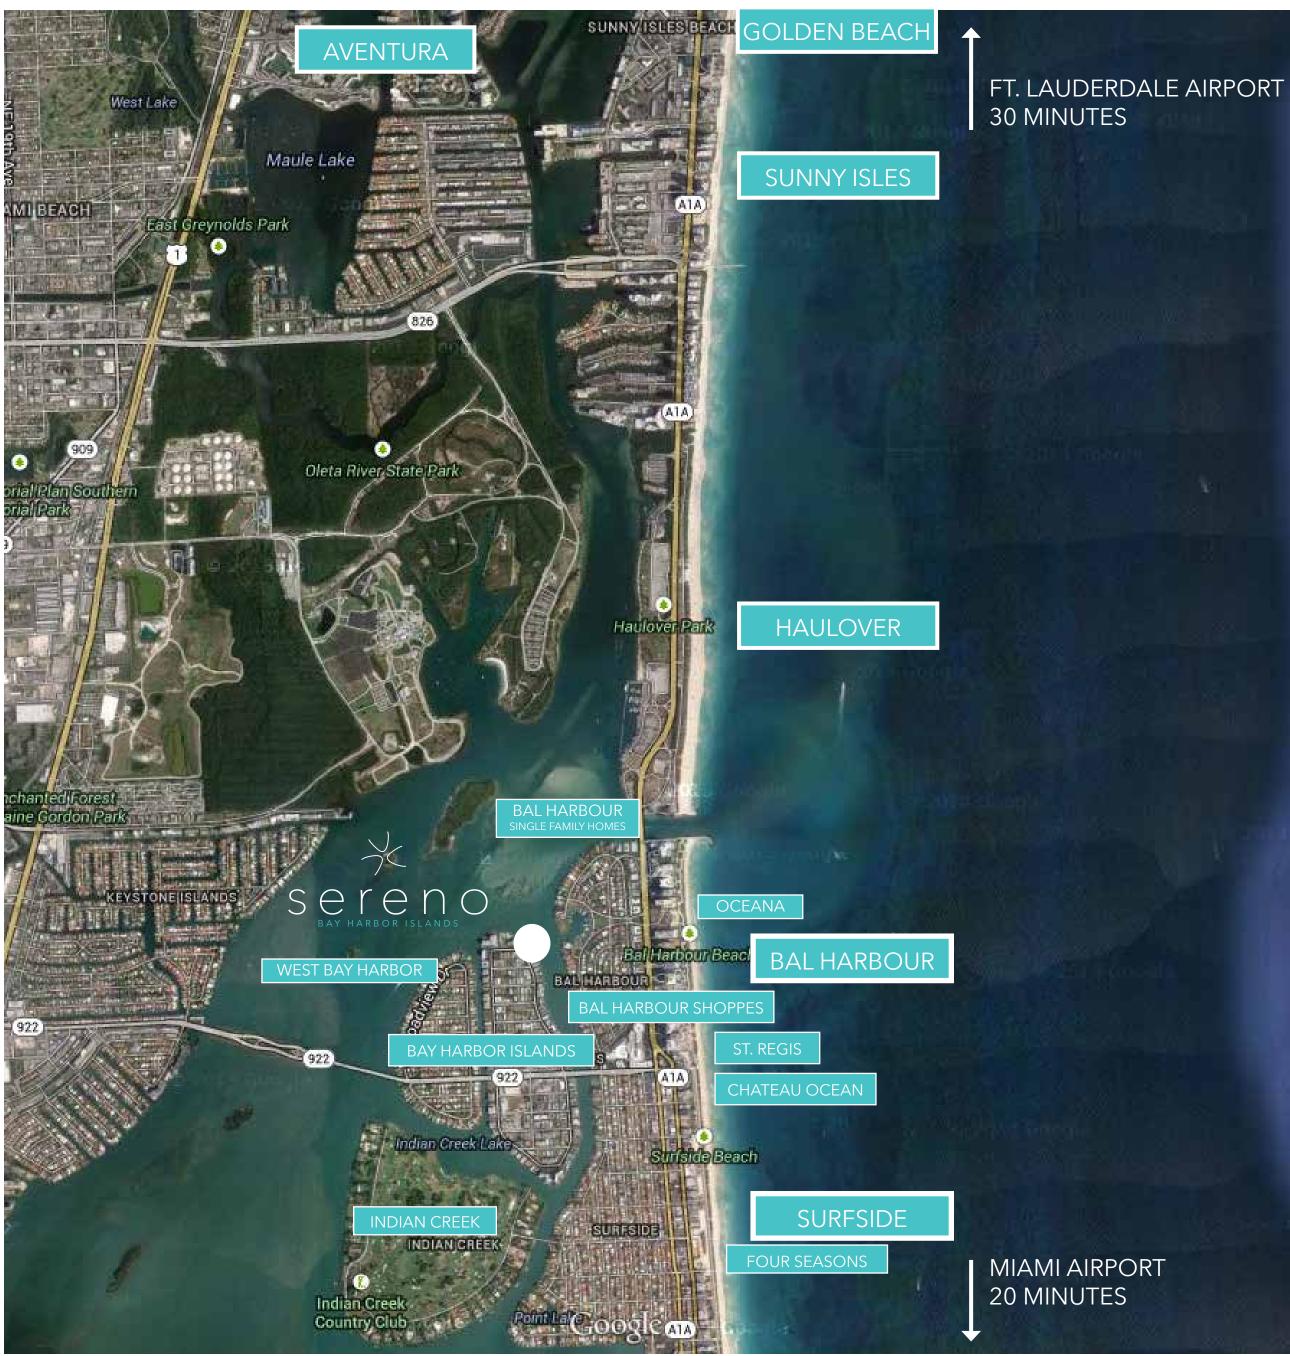

Bay Harbor Islands are one of the most coveted destinations on Miami Beach, neighboring Bal Harbour and separated only by its turquoise waters of the Florida Bay and magical island playground.

Nothing compares to the spirit and energy of island living. Nothing compares to a waterfront location just steps from Bal Harbour and white sand beaches.

SERENO's location gives you direct views of the ocean and turquoise bay waters - offering you both safe harbour and a super-highway to the Carribean destination of choice.

## **LOCATION:**

East Bay Harbor Island is destined to become a *destination* for island chic living and will evolve quickly into one of the great communities for lifestyle. Just steps from the beach and Bal Harbour Shoppes, this bayfront residential experience is exceptional and unique.