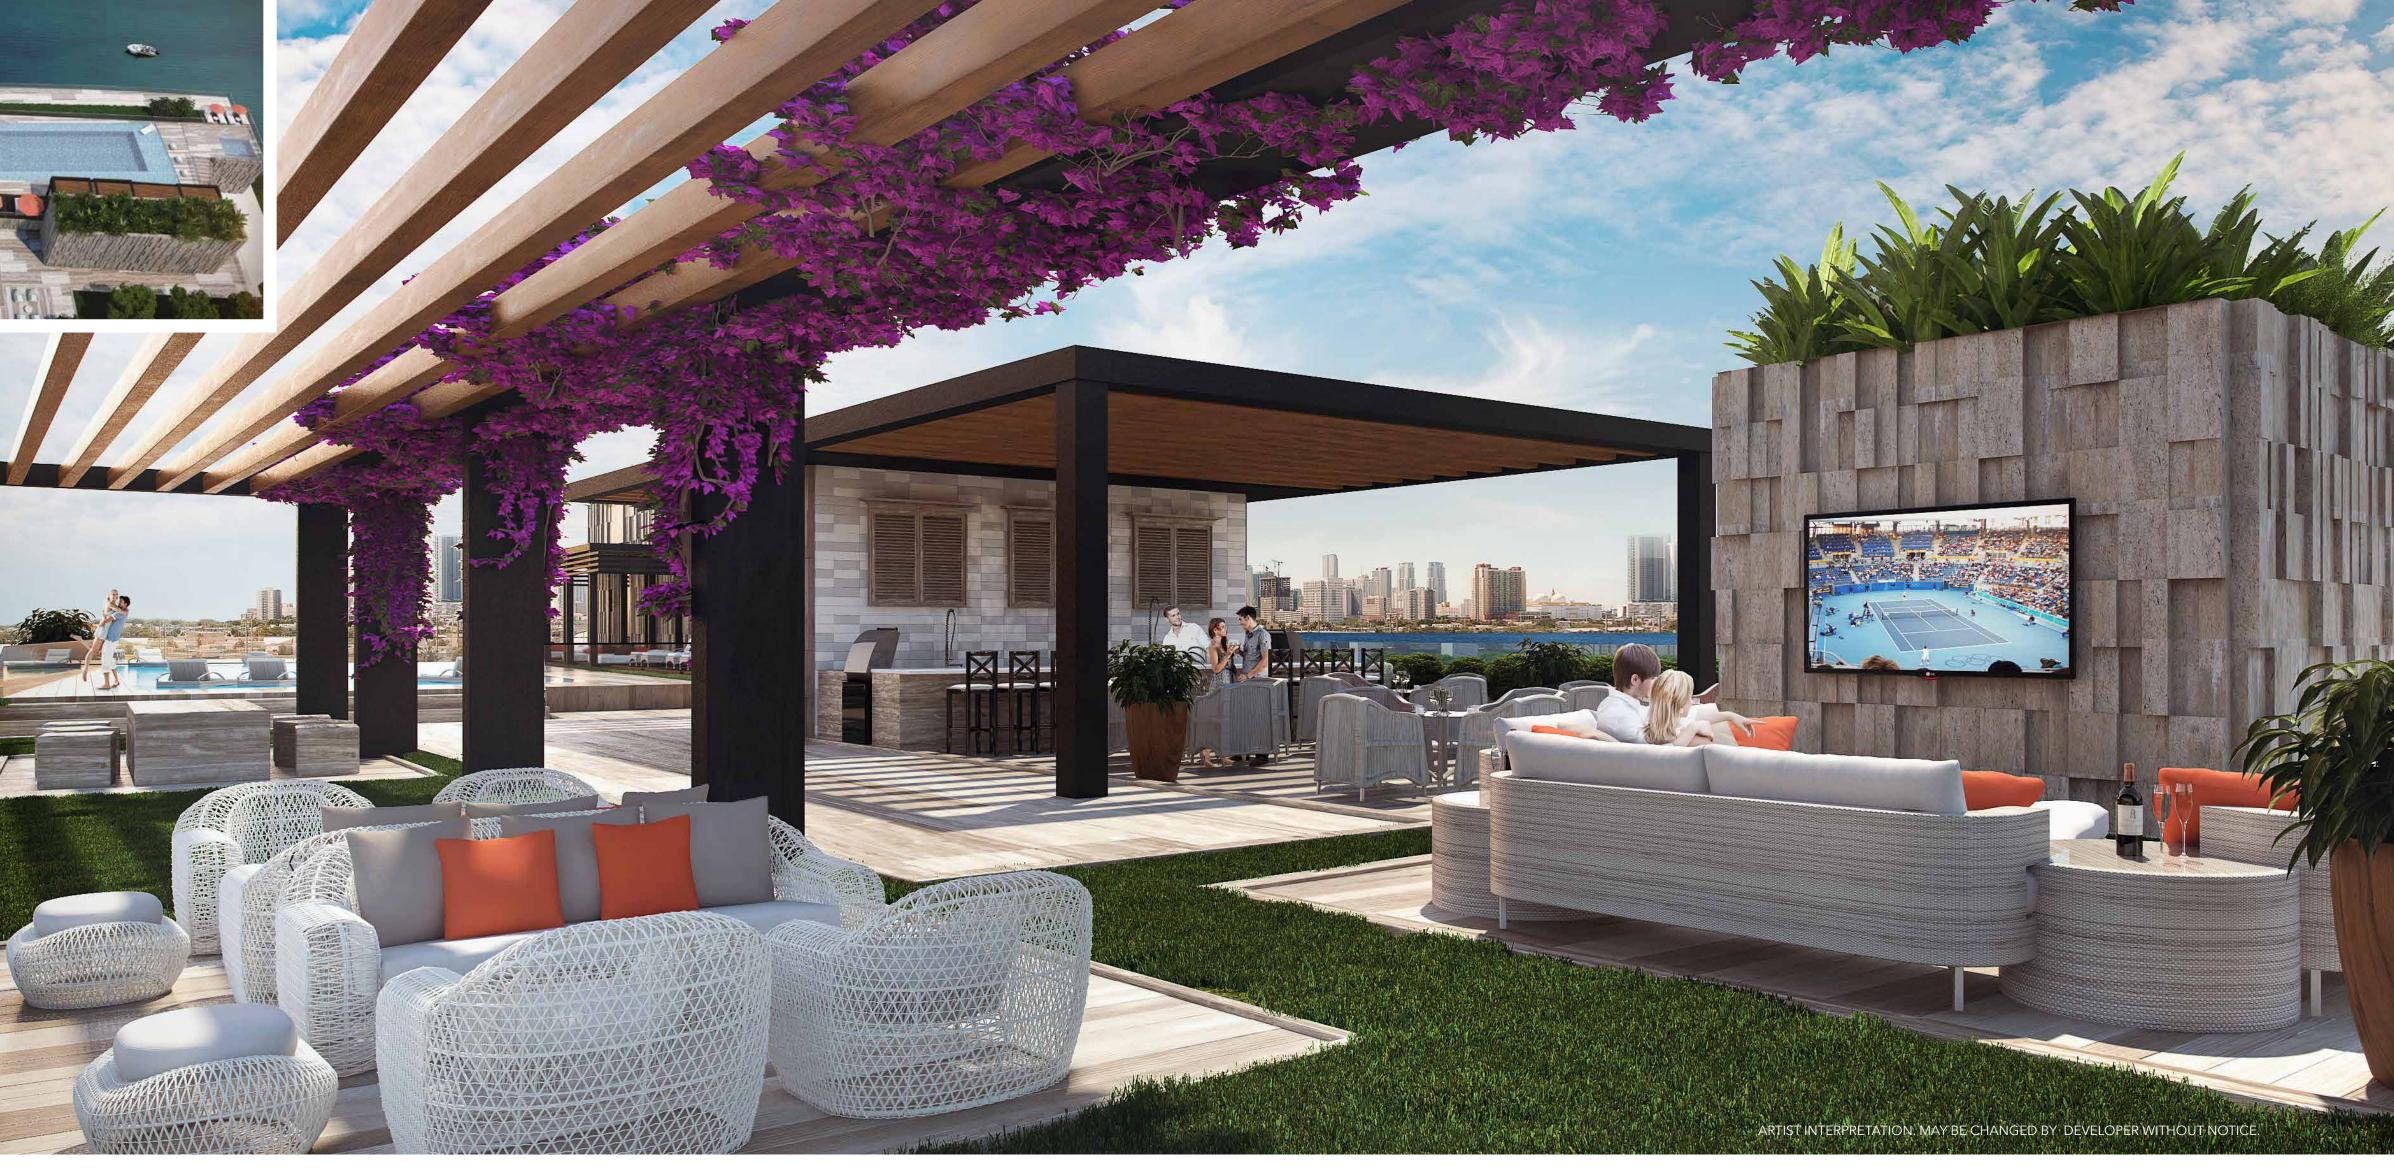

# ROOFTOP AMENITY DECK

- Relaxation Pool
- Jacuzzi
- Cabanas & Chaise Lounges
- Bar & BBQ Grill with Lounge
- Firepit
- Landscaped Gardens
- Life-size Chess Game
- Bay-Viewing Deck
- Outdoor Movie Theater
- Party-sized Outdoor Dining Table

### **ROOFTOP AMENITIES WITH BAY AND OCEAN VIEWS**

POOL WITH LOW DEPTH AREAS FOR LOUNGING JACUZZI OUTDOOR THEATER WITH SURROUND SOUND AUDIO LOUNGE AREA WITH FIRE PIT BAR-B-QUE DESIGNATED AREAS **BAR AREA** OUTDOOR DINING AREA POOLSIDE CABANAS GAMING LOUNGE AREA WITH CHESS DESIGN