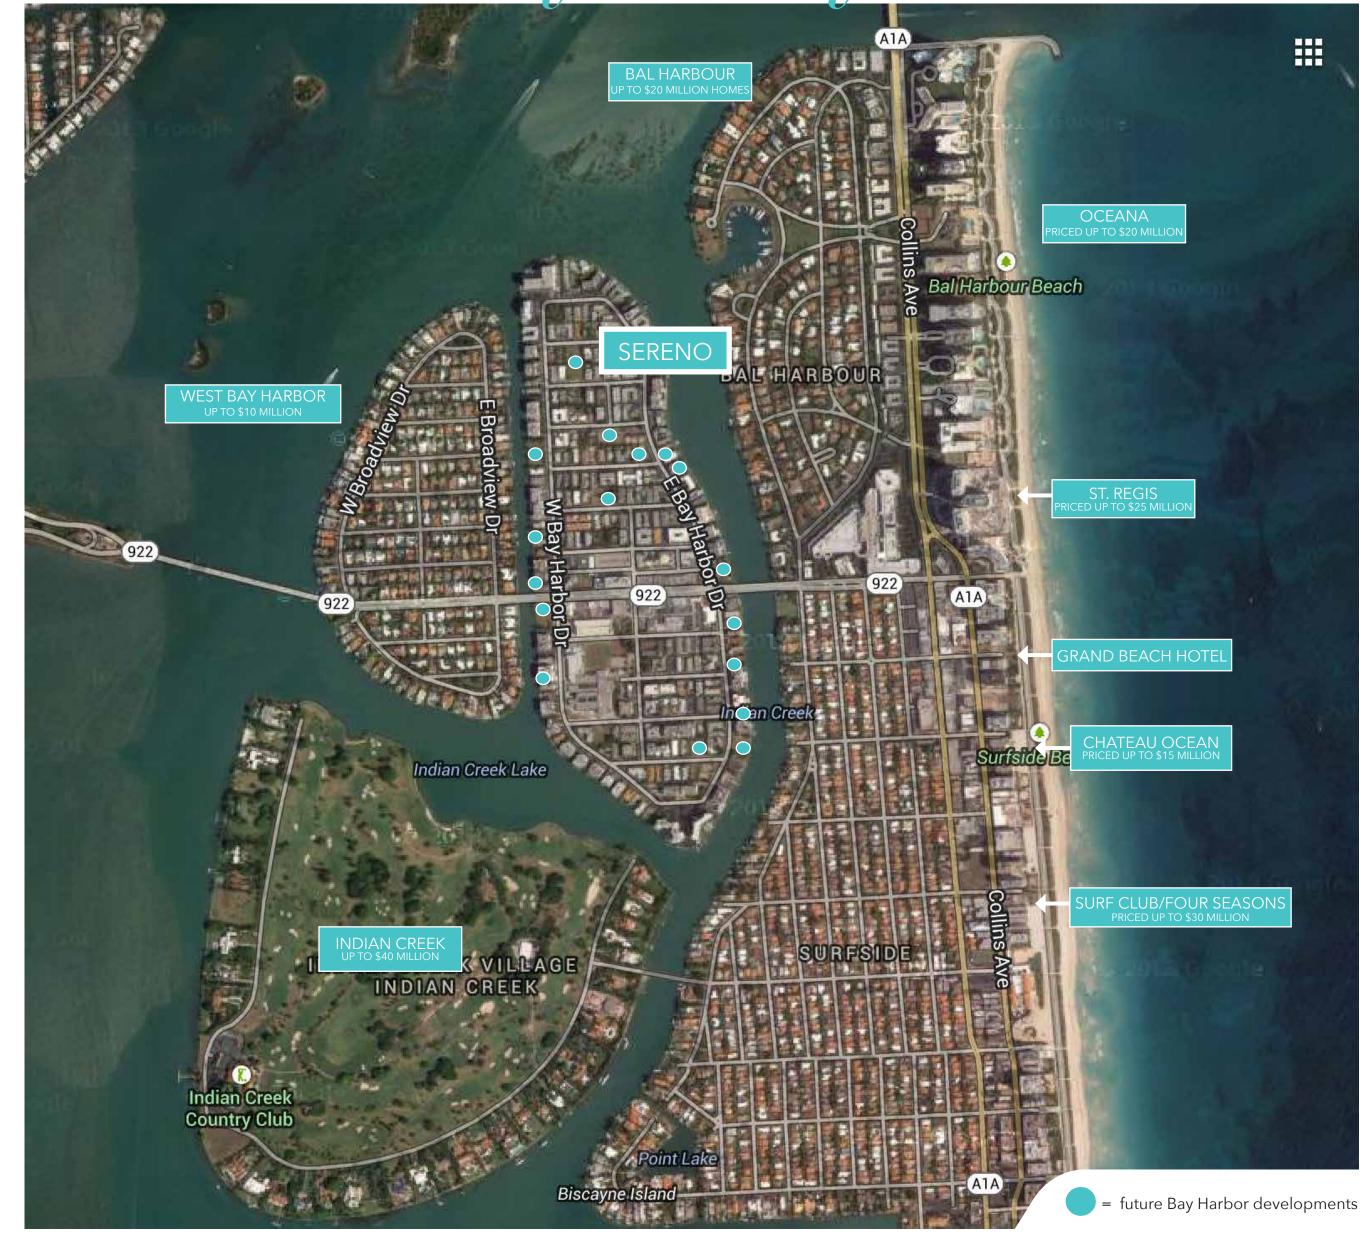

## **LOCATION:**

East Bay Harbor Island is destined to become a *destination* for island chic living and will evolve quickly into one of the great communities for lifestyle. Just steps from the beach and Bal Harbour Shoppes, this bayfront residential experience is exceptional and unique.

# SERENO RESIDENCES 40 Residences