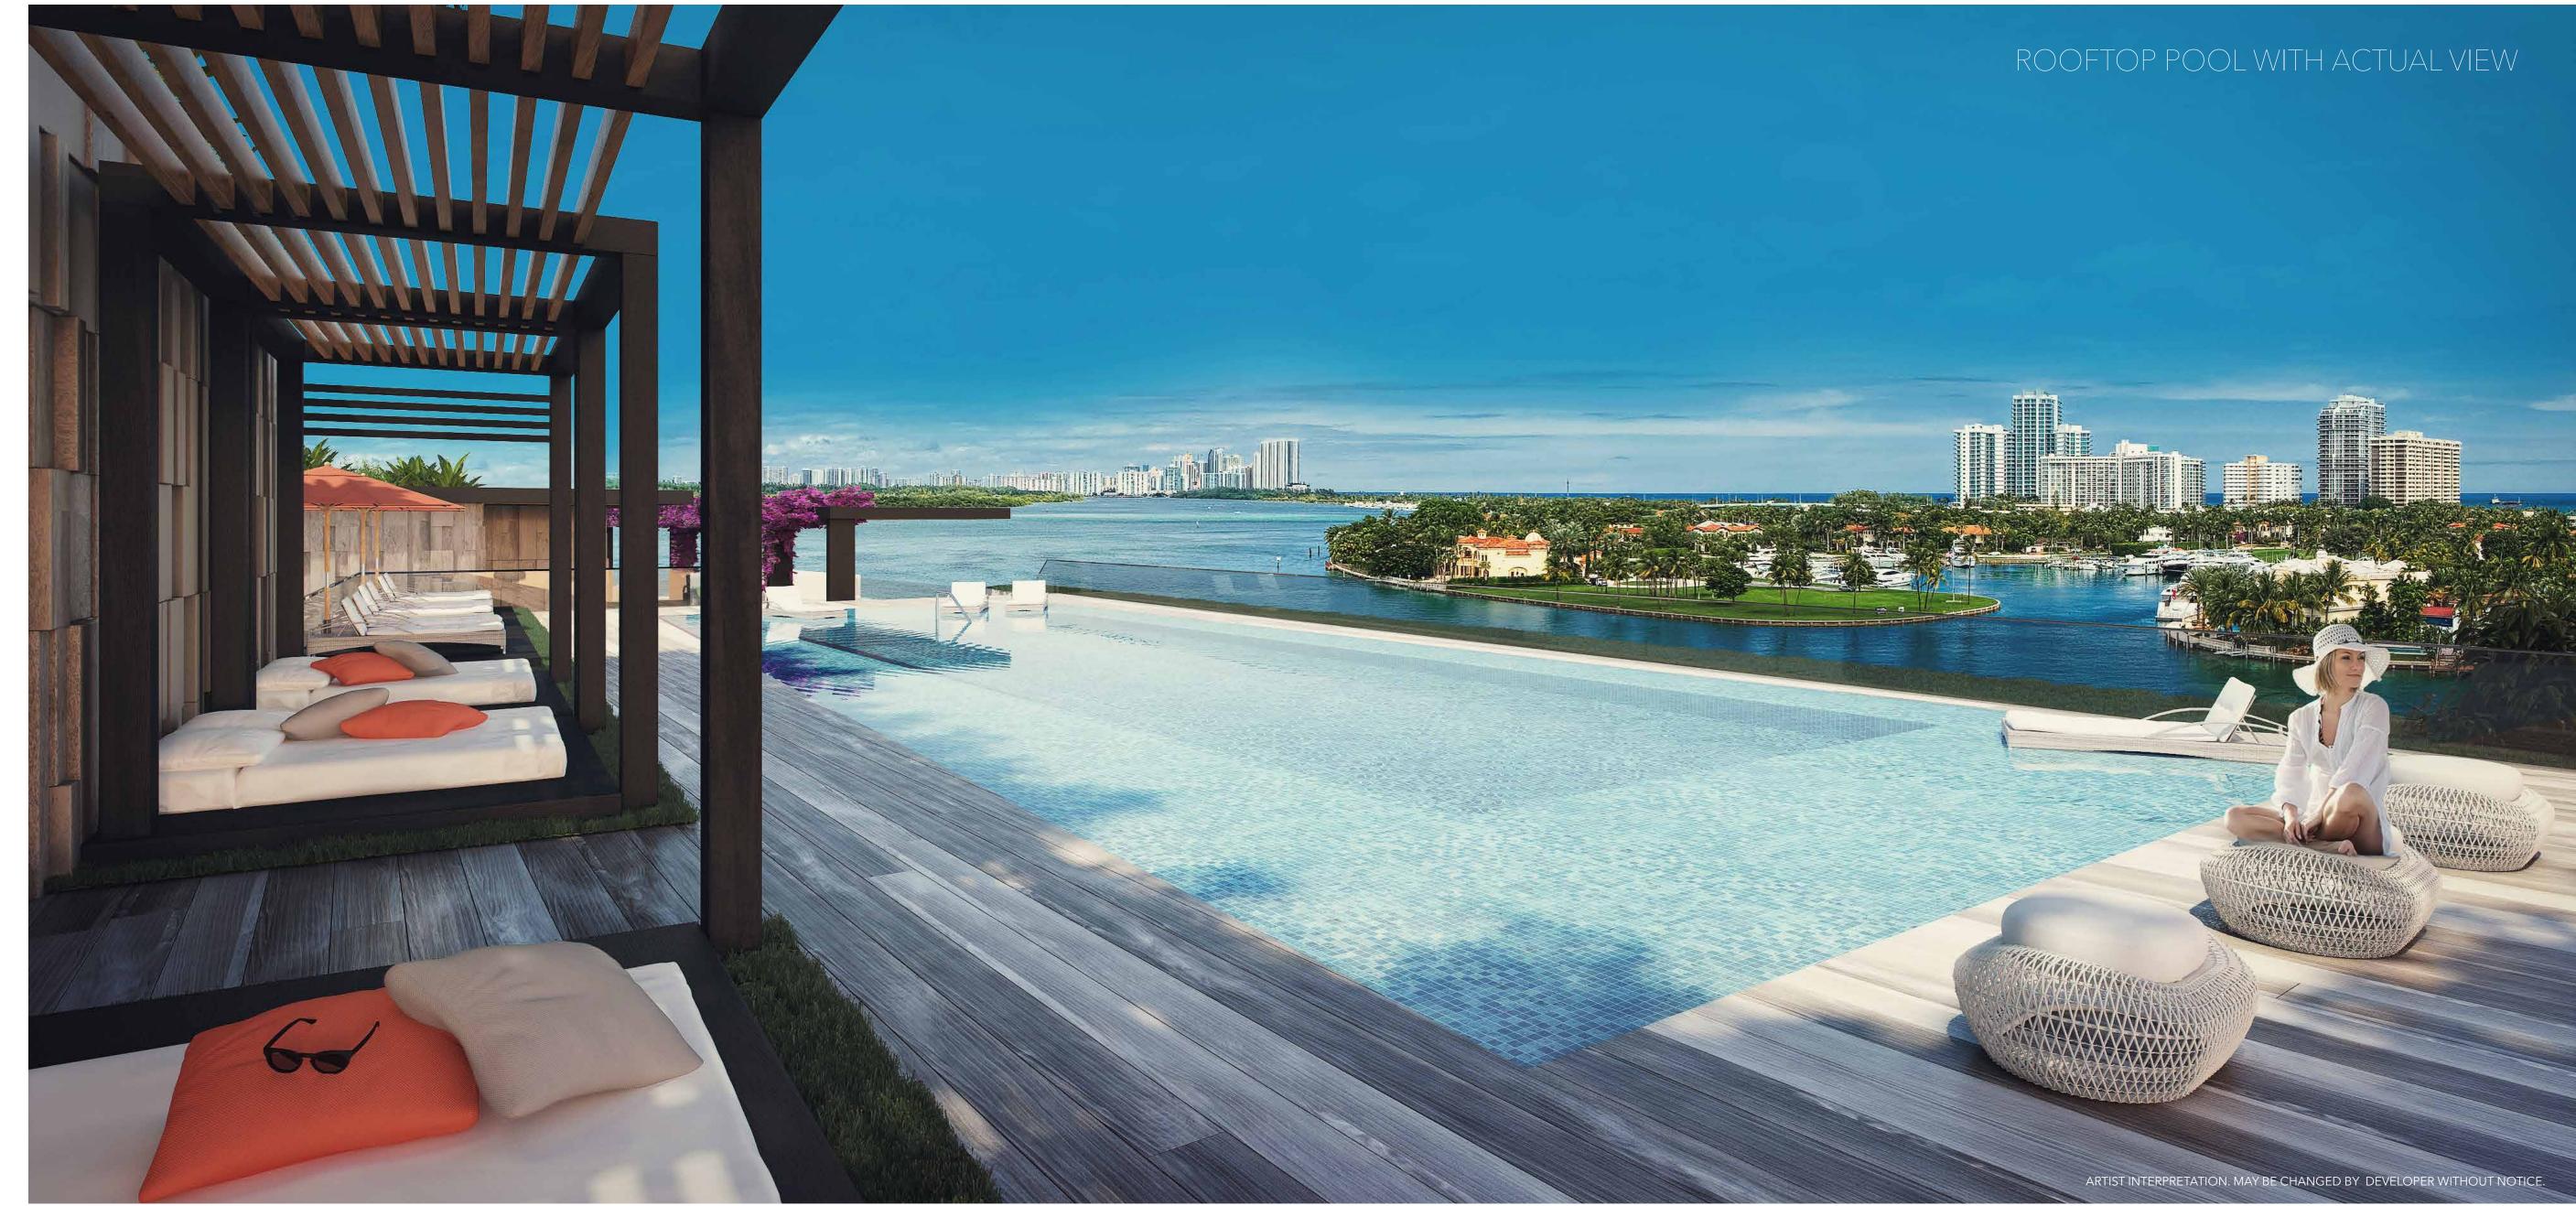

SERENO's location gives you direct views of the ocean and turquoise bay waters - offering you both safe harbour and a super-highway to the Carribean destination of choice.

# ROOFTOP BAR LOUNGE

SERENO's location gives you direct views of the ocean and turquoise bay waters - offering you both safe harbour and a super-highway to the Carribean destination of choice.

BOATS AND JET SKIS WILL NOT BE PROVIDED FOR USE BY BUYERS. RESIDENT PADDLEBOARDS AND OCEAN KAYAKS WILL BE COMMUNITY PROPERTY.

### **ROOFTOP AMENITIES WITH BAY AND OCEAN VIEWS**

POOL WITH LOW DEPTH AREAS FOR LOUNGING JACUZZI OUTDOOR THEATER WITH SURROUND SOUND AUDIO LOUNGE AREA WITH FIRE PIT BAR-B-QUE DESIGNATED AREAS **BAR AREA** OUTDOOR DINING AREA POOLSIDE CABANAS GAMING LOUNGE AREA WITH CHESS DESIGN